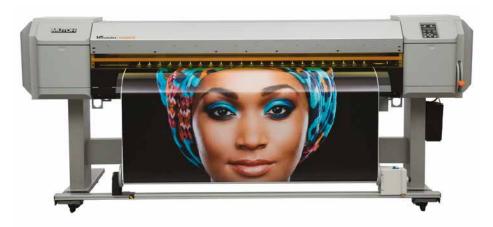

### ValueJet 1638UR UV LED Printer

Expand your range of applications and produce real added value graphics with the ValueJet VJ-1638UR roll-to-roll wide format UV LED printer. It is a 162 cm (64") wide printer specifically developed for the commercial print and sign & display markets. The printer uses Mutoh's flexible UV LED CMYK, White and Clear 0% VOC inks which enable printing on the widest range of roll substrates.

The VJ-1638UR will create instant dry output, ready for application or post-treatment. It integrates two latest generation piezo drop-on-demand print heads delivering print resolutions up to 1440 x 1440dpi and two long-life UV LED lamps for fast curing. The printer requires no warm up time and is very energy efficient (< 770 Watt during printing)!

## **Product Highlights**

- UV LED dual head, dual lamp 162.5 cm (64") wide roll-to-roll printer
- · Print resolutions up to 1440 dpi
- 4 6 colours CMYK + White & Clear
- High opacity white ink for prints on transparent, black and coloured substrates
- Clear inks for (spot) varnishing and special effects / multi-layer printing
- · Simultaneous white, colour and clear printing
- · Prints come out dry & ready to finish or deliver
- Low energy consumption
- 0 % VOC ink no air purifier needed