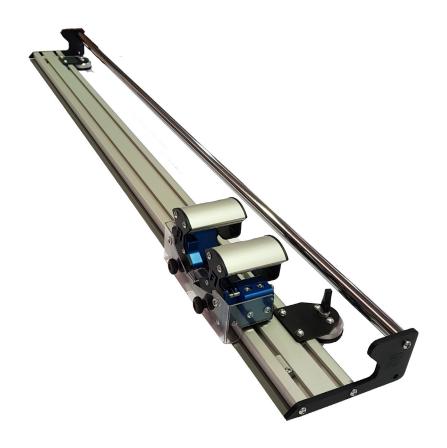

## **EASY CUT**

Horizontal and versatile cutting bar. Suitable to trim large format prints and rigid materials.

## **MAIN FEATURES**

- · Horizontally positioned on the panel or print to be trimmed
- Useful cutting light 110-165- 210-310cm. Others on request.
- Ergonomic double carriage with the possibility of adjusting the blade depth
- 10mm max cutting thickness with very high precision ( max possible tolerance 0.2mm/meter)
- Anti-slip rubber on the bottom of the bar along the cutting length
- · Round bar for easier handling.
- Cutting media: up to 10mm: foam board, cardboard, forex, vinyl and banner
- Strong and practical for storage; user friendly with an optional pair of suction cups that allow a good fixing to the table.

- Double cutting head with interchangeable blade.
- Two different blades: the 1 st is a standard double blade perfect to trim rigid materials like Foam and Forex; the 2 nd is a double edged hooked blade perfect to cut banners and vinyl.