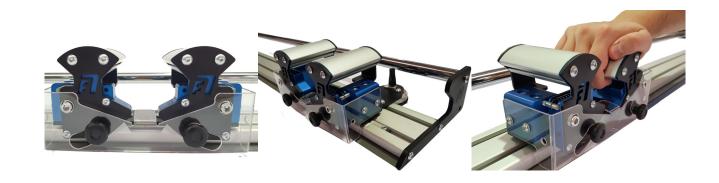

- Double cutting head with interchangeable blade.
- Two different blades: the 1 st is a standard double blade perfect to trim rigid materials like Foam and Forex; the 2 nd is a double edged hooked blade perfect to cut banners and vinyl.