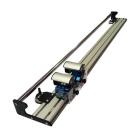

## **EASY CUT**

Horizontal and versatile cutting bar. Suitable to trim large format prints and rigid materials.

## **MAIN FEATURES**

- · Horizontally positioned on the panel or print to be trimmed
- Useful cutting light 110-165- 210-310cm. Others on request.
- Ergonomic double carriage with the possibility of adjusting the blade depth
- 10mm max cutting thickness with very high precision ( max possible tolerance 0.2mm/meter)
- Anti-slip rubber on the bottom of the bar along the cutting length
- · Round bar for easier handling.
- Cutting media: up to 10mm: foam board, cardboard, forex, vinyl and banner
- Strong and practical for storage; user friendly with an optional pair of suction cups that allow a good fixing to the table.